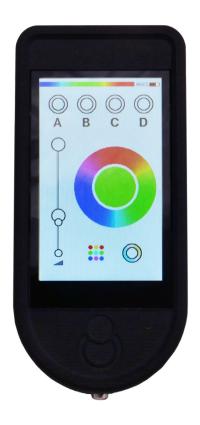

Whether your products are CCT Tunable white or RGB you can select a pre-programmed color (Preset) from a choice of 9 or select a specific color with the Color Wheel.

Ехро

Event applications

LAKO is designed to be intuitive and accessible to everyone. Vary the light effects using simple features.