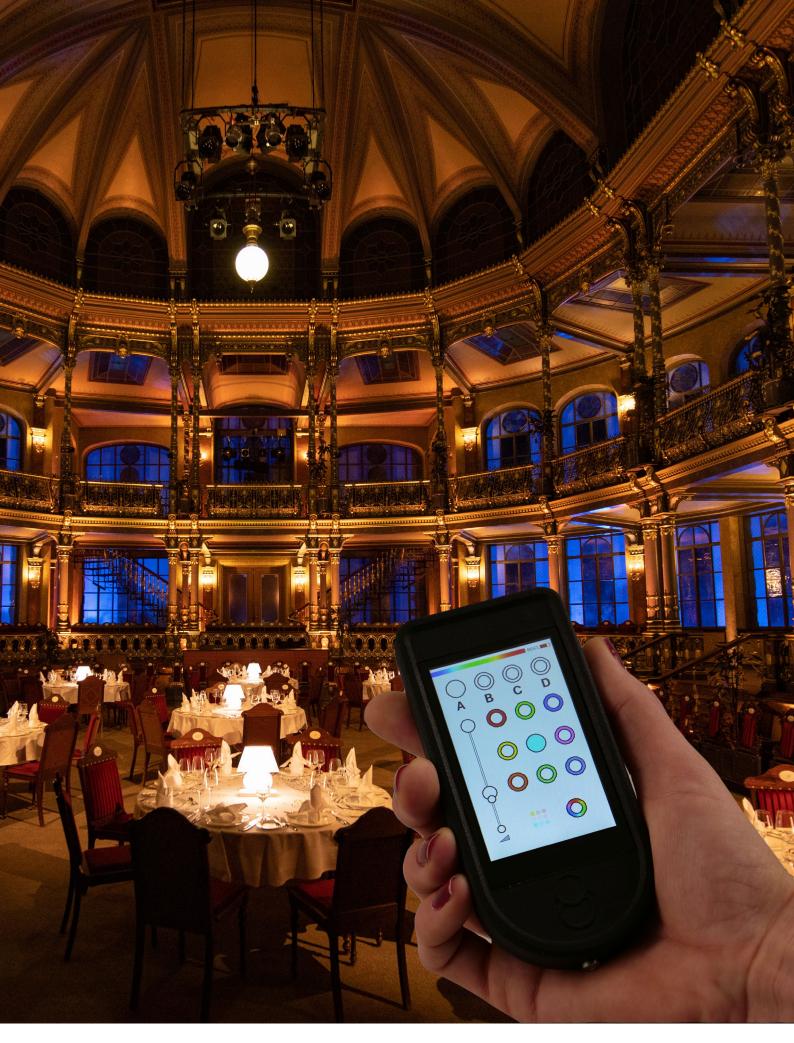

## LAKO

The LAKO is a remote control with an integrated HF transmitter which allows one or more products to be controlled remotely.

The interface offers a simplified navigation between several menus.

LAKO makes it possible to address the products in 4 distinct groups. They can be driven separately to allow you to manage the light in different spaces.

Whether your products are CCT Tunable white or RGB you can select a pre-programmed color (Preset) from a choice of 9 or select a specific color with the Color Wheel.

Ехро

Event applications

LAKO is designed to be intuitive and accessible to everyone. Vary the light effects using simple features.