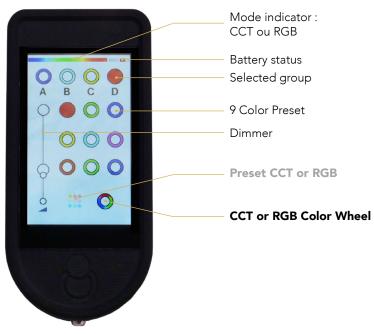

Whether your products are CCT Tunable white or RGB you can select a pre-programmed color (Preset) from a choice of 9 or select a specific color with the Color Wheel.

Ехро

Event applications

LAKO is designed to be intuitive and accessible to everyone. Vary the light effects using simple features.