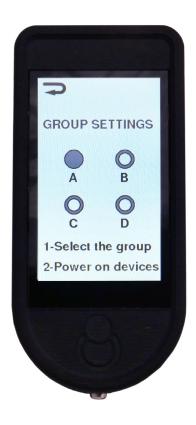

## LAKO

The LAKO is a remote control with an integrated HF transmitter which allows one or more products to be controlled remotely.

The interface offers a simplified navigation between several menus.

LAKO makes it possible to address the products in 4 distinct groups. They can be driven separately to allow you to manage the light in different spaces.