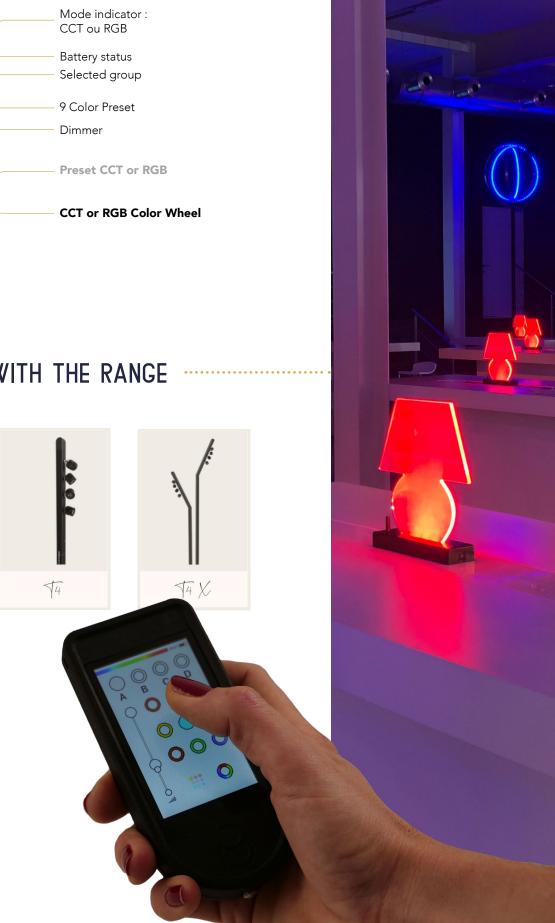

## LAKO

The LAKO is a remote control with an integrated HF transmitter which allows one or more products to be controlled remotely.

The interface offers a simplified navigation between several menus.

LAKO makes it possible to address the products in 4 distinct groups. They can be driven separately to allow you to manage the light in different spaces.

Whether your products are CCT Tunable white or RGB you can select a pre-programmed color (Preset) from a choice of 9 or select a specific color with the Color Wheel.

Ехро

Event applications

LAKO is designed to be intuitive and accessible to everyone. Vary the light effects using simple features.