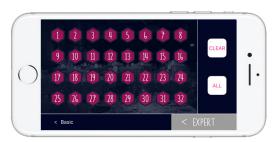

## EXPERT Mode

Within this mode, two pages are available.

The **Selection page** allows you to chose the light(s) to set in motion.

The **Settings page** gives access to an interactive console allowing you to vary the colours of the selected lamps, in order to create your own composition. This page also includes a general intensity setting and 6 pre-programmed effects: 2 Pulse, 2 Rainbow, 1 Chase and 1 Pixel.

Selection page

Settings page

#### EXPERT MODE

- Settings page with :
- 6 effects (2 Pulses, 2 Rainbows, Pixel, Chase)
- 5 cursors (intensity, R, G, B, warm white)
- 10 fade 3s up/down on Intensity, R, G, B, Warm white
- Selection page from 1 to 32 lamps