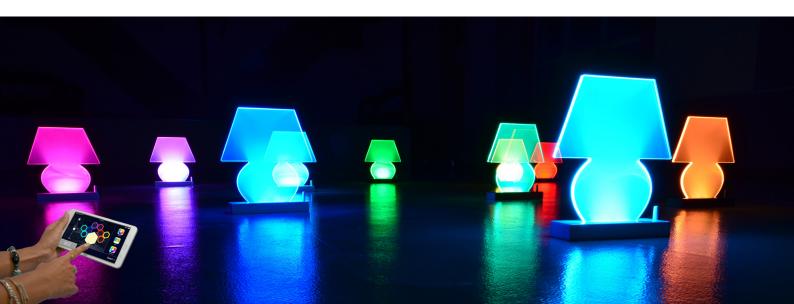

# LAPPS

Control one or several lamps from a distance thanks to L'APPS, the connected application. Thanks to a simple and intuitive interface, you can access a variety of colours, adjust the light intensity and chose the appropriate effects for your event.

To adapt the light to your atmosphere, chose between the Basic or the Expert mode. Select your colour from a basic range or create your own composition with the interactive console.

L'APPS is connected to a wifi / wireless

DMX transmitter allowing a simplified connexion within all your spaces.

Simple & sintuitive

Wifi & wireless DMX

CUSTOM LIGHTING