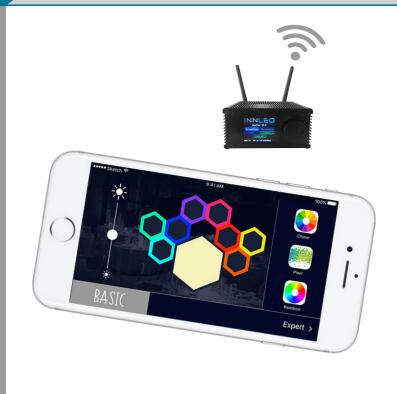

# LAPPS

Control one or several lamps from a distance thanks to L'APPS, the connected application. Thanks to a simple and intuitive interface, you can access a variety of colours, adjust the light intensity and chose the appropriate effects for your event.

To adapt the light to your atmosphere, chose between the Basic or the Expert mode. Select your colour from a basic range or create your own composition with the interactive console.

L'APPS is connected to a wifi / wireless

DMX transmitter allowing a simplified connexion within all your spaces.

Simple & sintuitive

Wifi & wireless DMX

CUSTOM LIGHTING

## BASIC Mode

The simplicity of the lay-out makes this page accessible to everyone. You will find an overall intensity setting, a range of 9 colours and 3 preprogrammed effects: Pixel, Chase and Rainbow.

## EXPERT Mode

Within this mode, two pages are available.

The **Selection page** allows you to chose the light(s) to set in motion.

The **Settings page** gives access to an interactive console allowing you to vary the colours of the selected lamps, in order to create your own composition. This page also includes a general intensity setting and 6 pre-programmed effects: 2 Pulse, 2 Rainbow, 1 Chase and 1 Pixel.

## DMX transmitter

## BOITIER WIFI / WIRELESS DMX