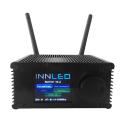

## DMX transmitter

## BOITIER WIFI / WIRELESS DMX

#### WIFI HOT-SPOT

- Connexion for the application
- Configurable SSID and password
- 2,4GHz band, 20db (100mW)
- 14 selectable channels
- Entry 1 Art-Net universe

#### DMX HF

- · Integrated transmitter
- 2,4GHz band
- 512 DMX channels
- Entries
  - DMX in on XLR3
  - « OPEN DMX » on USB
  - Art-Net in (on access point)
- · Buffer on DMX out
- Open field range 300m
- DMX adressing via Menu
- 21 selectable frequencies
- 31 DMX universes
- Diversity mode 2 channels
- No latency, even on a flash