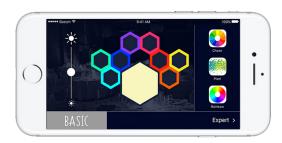

## BASIC Mode

The simplicity of the lay-out makes this page accessible to everyone. You will find an overall intensity setting, a range of 9 colours and 3 preprogrammed effects: Pixel, Chase and Rainbow.

#### **BASIC MODE**

- · General intensity
- Warm white + 8 colours
- 3 effects (rainbow, chase, pixel)