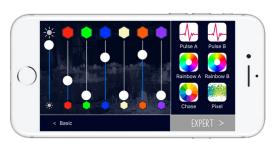

## EXPERT Mode

Within this mode, two pages are available.

The **Selection page** allows you to chose the light(s) to set in motion.

The **Settings page** gives access to an interactive console allowing you to vary the colours of the selected lamps, in order to create your own composition. This page also includes a general intensity setting and 6 pre-programmed effects: 2 Pulse, 2 Rainbow, 1 Chase and 1 Pixel.

Selection page

Settings page

#### EXPERT MODE

- Settings page with :
- 6 effects (2 Pulses, 2 Rainbows, Pixel, Chase)
- 5 cursors (intensity, R, G, B, warm white)
- 10 fade 3s up/down on Intensity, R, G, B, Warm white
- Selection page from 1 to 32 lamps