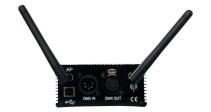

## BOITIER WIFI / WIRELESS DMX

#### DMX HF

- · Integrated transmitter
- 2,4GHz band
- 512 DMX channels
- Entries
  - DMX in on XLR3
  - « OPEN DMX » on USB
  - Art-Net in (on access point)
- · Buffer on DMX out
- Open field range 300m
- DMX adressing via Menu
- 21 selectable frequencies
- 31 DMX universes
- Diversity mode 2 channels
- No latency, even on a flash

#### **CONNEXIONS**

- $\bullet$  DMX in and out on XLR 5
- Open DMX on USB

#### POWER SUPPLY

• Supplied. DC 5V USB