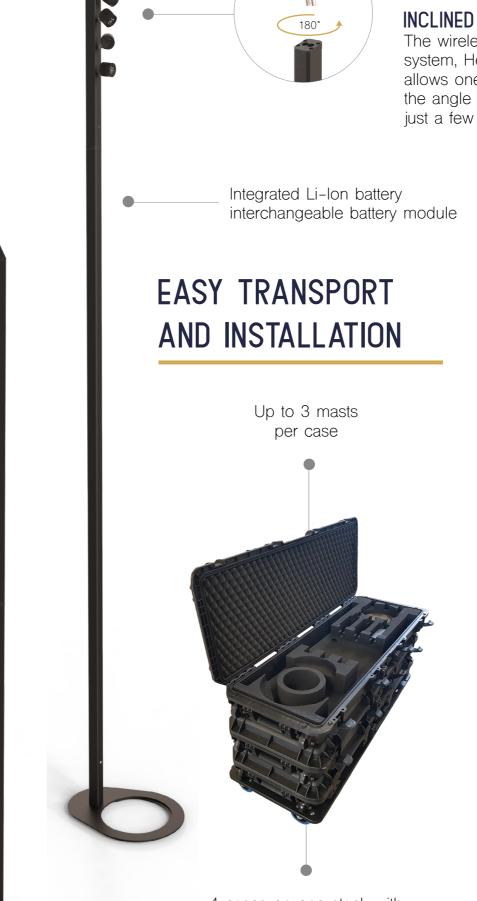

4 RGB spotlights *C* controlled

Remote-

3 inclined

Straight or Integrated battery Т

Rotation 360° individually adjustable

4 cases on one stack with wheels (compatible with EU palets)

Integrated DMX-HF

Installation in Waterproof 45 seconds

## STRAIGHT OR

The wireless assembly system, Hermatwist® allows one to change the angle of the mast in just a few seconds.