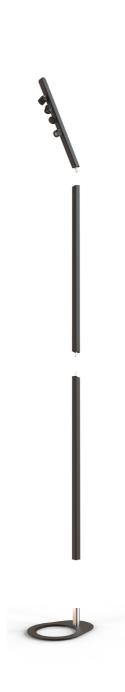

## T4 Color The T4 range now includes an RGB head to light up small stages, gardens and plunge your guests into colourful atmospheres. • Completely autonomous, its integrated Lithium-ion battery offers up to 110h of autonomy (values vary according to intensity). • Thanks to its integrated DMX-HF system, adjust the light colour and intensity from a distance via a remote control or a DMX console. The mast's head module includes 4 individually adjustable spot lights and with the HermaTwist® wireless assembly system, the T4 Color can now be switched easily from straight to inclined.

## STRAIGHT OR

The wireless assembly system, Hermatwist® allows one to change the angle of the mast in just a few seconds.