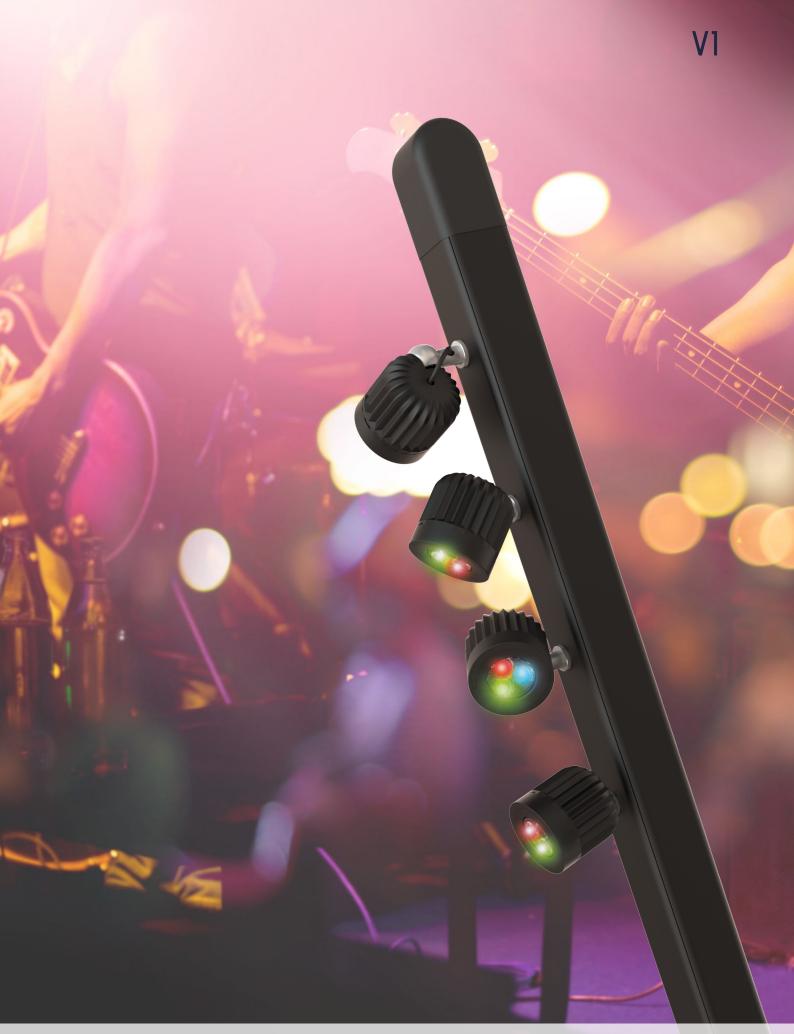

## T4 Color The T4 range now includes an RGB head to light up small stages, gardens and plunge your guests into colourful atmospheres. • Completely autonomous, its integrated Lithium-ion battery offers up to 110h of autonomy (values vary according to intensity). • Thanks to its integrated DMX-HF system, adjust the light colour and intensity from a distance via a remote control or a DMX console. The mast's head module includes 4 individually adjustable spot lights and with the HermaTwist® wireless assembly system, the T4 Color can now be switched easily from straight to inclined.

4 RGB spotlights *C* controlled

Remote-

3 inclined

Straight or Integrated battery Т

Rotation 360° individually adjustable

4 cases on one stack with wheels (compatible with EU palets)

Integrated DMX-HF

Installation in Waterproof 45 seconds

From 6h to 110h autonomy

4 RGB spotlights