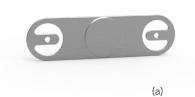

### - a magnetic counter-plate

> which can be screwed vertically or horizontaly, or placed on either side of a canvas (sunshade umbrellas, tents or barnums) (a)