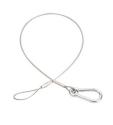

### - two metallic slings

> to be used with the metallic counter-plate and allowing K2 to be suspended from any structure or surface (c)