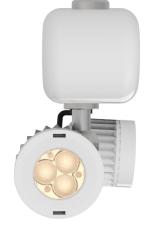

# **K2**

The K2 is a compact and autonomous light fixture with 2 led spotlights.

Designed for maximum versatility K2 is equiped with a neodymium magnet and can be placed, fixed or hung from most surfaces or structures. Its 30cm length and its light weight, enhances K2's portability and widens its field of possibilities.

The accessory kit allows access to spaces which are more difficult to reach, thanks to the Velcro® straps, the magnetic counter plate and the metallic slings.

K2 is **operated manually** with a simple on / off switch and the two XPG2 Cree leds per spotlight can be mounted in **3000K or 4000K**.

360° Rotation Individually adjustable

Event Application Battery operated

3000K or 4000K 6,5h autonomy