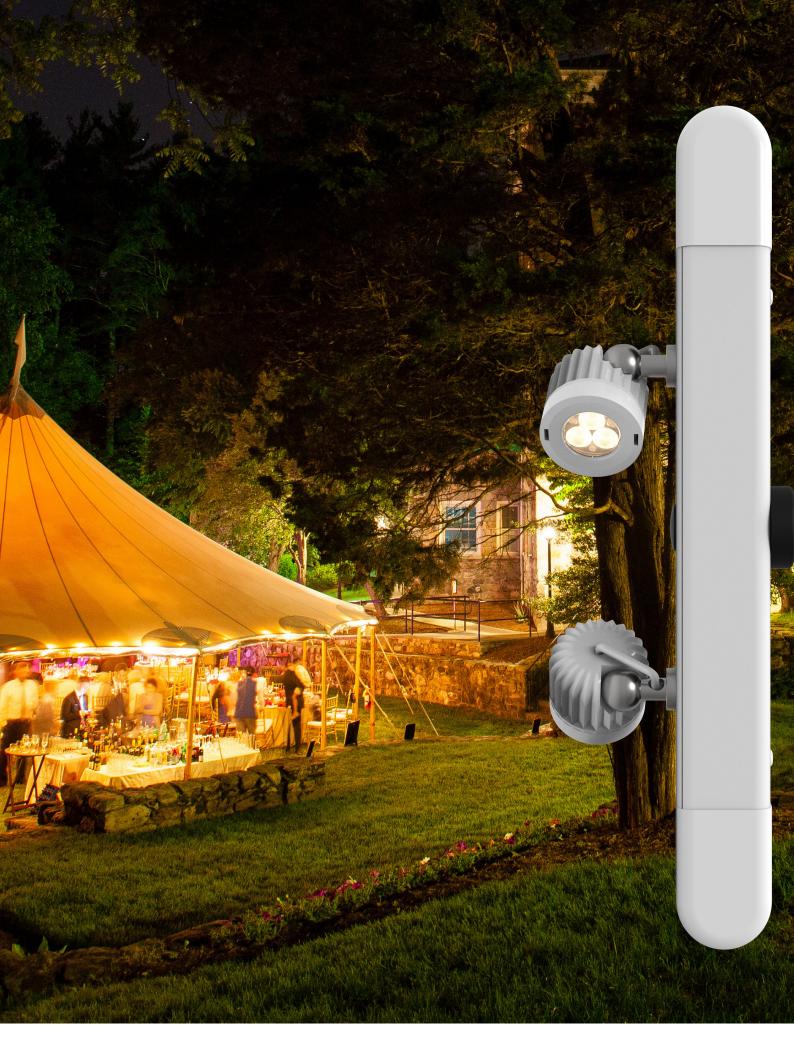

# **K2**

The K2 is a compact and autonomous light fixture with 2 led spotlights.

Designed for maximum versatility K2 is equiped with a neodymium magnet and can be placed, fixed or hung from most surfaces or structures. Its 30cm length and its light weight, enhances K2's portability and widens its field of possibilities.

The accessory kit allows access to spaces which are more difficult to reach, thanks to the Velcro® straps, the magnetic counter plate and the metallic slings.

K2 is **operated manually** with a simple on / off switch and the two XPG2 Cree leds per spotlight can be mounted in **3000K or 4000K**.

360° Rotation Individually adjustable

Event Application Battery operated

3000K or 4000K 6,5h autonomy

### - two Velcro® straps

> to fix K2 to the metallic counter plate and attach to tree branches in parks or gardens, or other non metallic structures ... (b)

### - two metallic slings

> to be used with the metallic counter-plate and allowing K2 to be suspended from any structure or surface (c)