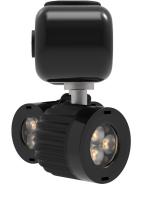

# 4,5W Power 360° Rotation Individually adjustable

The K3 is a compact and autonomous light fixture with three led spotlights.

Designed for maximum versatility K3 is equiped with a neodymium magnet and can be placed, fixed or hung from most surfaces or structures. Its 38cm length and its light weight, enhances K3's portability and widens its field of possibilities.

The accessory kit offers access to spaces which are more difficult to reach, thanks to the Velcro® straps, the magnetic counter plate and the metallic slings.

K3 is remote-controlled (RF equipped) and the three Cree XPG2 leds per spotlight can be mounted in RGB or CCT tunable white.

Integrated DMX-HF

Waterproof

Set-up in 10 sec

6,5h at full autonomy

0 to 2000 Lm

CCT or RGB