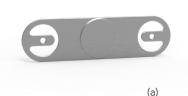

### - a magnetic counter-plate

> which can be screwed vertically or horizontaly, or placed on either side of a canvas (sunshade umbrellas, tents or barnums) (a)