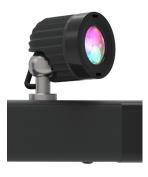

# 4,5W Power 360° Rotation Individually adjustable

The K3 is a compact and autonomous light fixture with three led spotlights.

Designed for maximum versatility K3 is equiped with a neodymium magnet and can be placed, fixed or hung from most surfaces or structures. Its 38cm length and its light weight, enhances K3's portability and widens its field of possibilities.

The accessory kit offers access to spaces which are more difficult to reach, thanks to the Velcro® straps, the magnetic counter plate and the metallic slings.

K3 is remote-controlled (RF equipped) and the three Cree XPG2 leds per spotlight can be mounted in RGB or CCT tunable white.

Integrated DMX-HF

Waterproof

Set-up in 10 sec

6,5h at full autonomy

0 to 2000 Lm

CCT or RGB