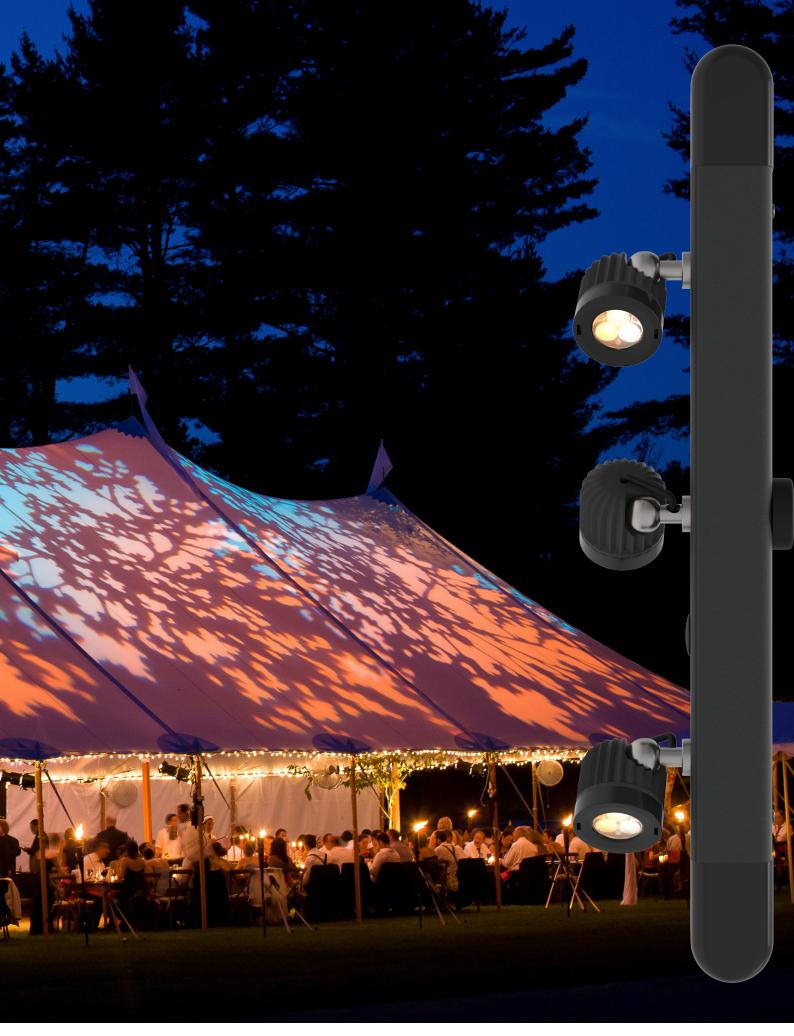

# 4,5W Power 360° Rotation Individually adjustable

The K3 is a compact and autonomous light fixture with three led spotlights.

Designed for maximum versatility K3 is equiped with a neodymium magnet and can be placed, fixed or hung from most surfaces or structures. Its 38cm length and its light weight, enhances K3's portability and widens its field of possibilities.

The accessory kit offers access to spaces which are more difficult to reach, thanks to the Velcro® straps, the magnetic counter plate and the metallic slings.

K3 is remote-controlled (RF equipped) and the three Cree XPG2 leds per spotlight can be mounted in RGB or CCT tunable white.

Integrated DMX-HF

Waterproof

Set-up in 10 sec

6,5h at full autonomy

0 to 2000 Lm

CCT or RGB

### NEW!

K3 is available in RGB!

A new field of creativity is now at your fingertips :

- lighting of facades
- wall washing
- up and downlighting...

Ret