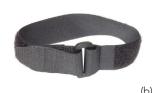

## - two Velcro® straps

> to fix K3 to the metallic counter plate and attach to tree branches in parks or gardens, or other non metallic structures ... (b)