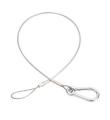

## - two metallic slings

> to be used with the metallic counter-plate and allowing K3 to be suspended from any structure or surface (c)